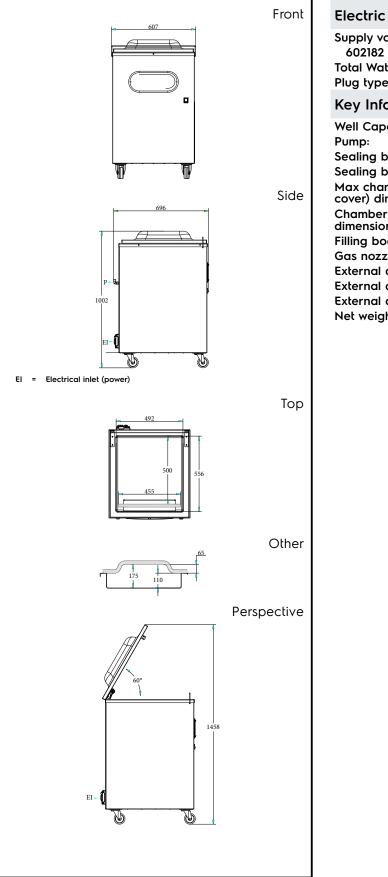

## Vacuum Packers Vacuum packer 25m3/h on wheels

CE

DNV-GL

| 20-240 V/1N ph/50-60 Hz<br>.2 kW<br>CE-SCHUKO                                                                                                                         |
|-----------------------------------------------------------------------------------------------------------------------------------------------------------------------|
|                                                                                                                                                                       |
| 57.5 It<br>57 m <sup>3</sup> /h<br>57 ont<br>555 mm<br>556 x 492 x 175 mm<br>500 x 492 x 110 mm<br>500 x 492 x 110 mm<br>500 mm<br>596 mm<br>596 mm<br>502 mm<br>15.5 |
|                                                                                                                                                                       |