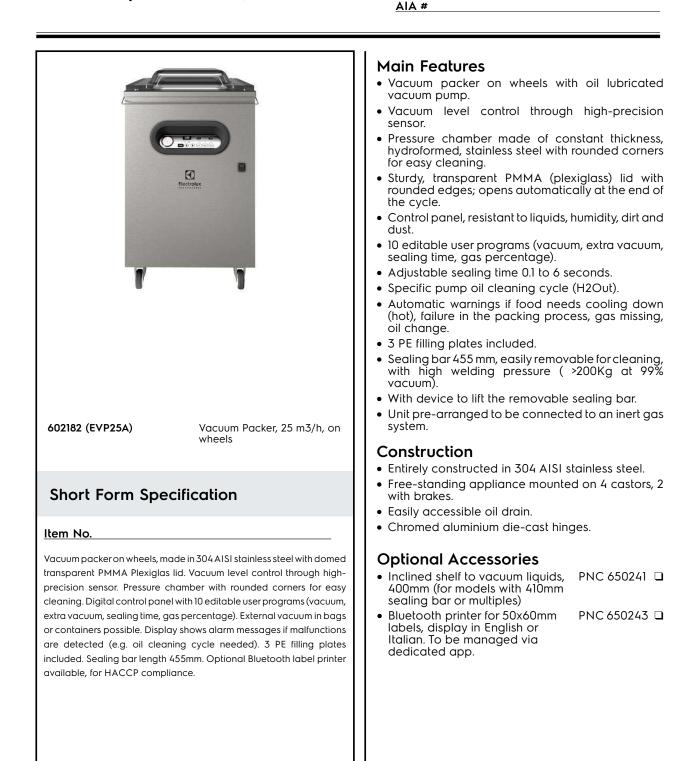

## Vacuum Packers Vacuum packer 25m3/h on wheels

ITEM #

SIS #

<u>MODEL #</u> NAME #

## Vacuum Packers Vacuum packer 25m3/h on wheels

CE

DNV-GL

| 20-240 V/1N ph/50-60 Hz<br>.2 kW<br>CE-SCHUKO                                                                                                                         |
|-----------------------------------------------------------------------------------------------------------------------------------------------------------------------|
|                                                                                                                                                                       |
| 57.5 It<br>57 m <sup>3</sup> /h<br>57 ont<br>555 mm<br>556 x 492 x 175 mm<br>500 x 492 x 110 mm<br>500 x 492 x 110 mm<br>500 mm<br>596 mm<br>596 mm<br>502 mm<br>15.5 |
|                                                                                                                                                                       |

Vacuum Packers Vacuum packer 25m3/h on wheels

The company reserves the right to make modifications to the products without prior notice. All information correct at time of printing.